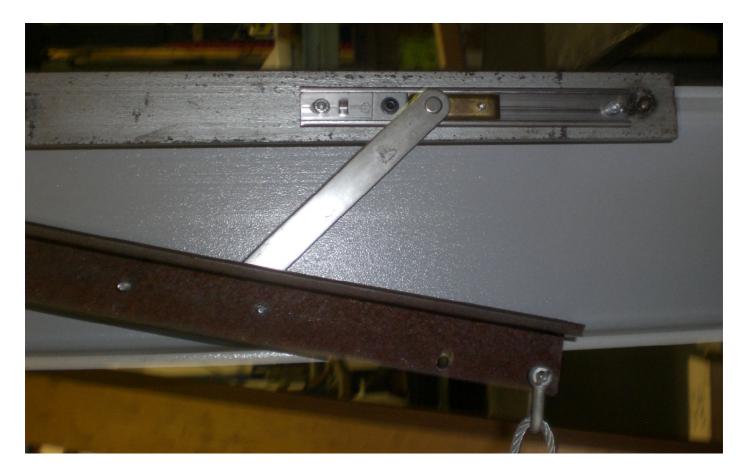

| BASTA                                                                                                                                                                                                         |                    | TEST REPORT                              |             |                    | <u>Report No</u><br>010/09     |             |      |
|---------------------------------------------------------------------------------------------------------------------------------------------------------------------------------------------------------------|--------------------|------------------------------------------|-------------|--------------------|--------------------------------|-------------|------|
| Product Code<br>MA419 & MA419/V                                                                                                                                                                               |                    | Product Description<br>MAGNUM RESTRICTOR |             |                    | Product Type<br>SWA RESTRICTOR |             |      |
| Test Specification Ref.<br>EN14609 / EN948                                                                                                                                                                    |                    | Equipment Used<br>IN HOUSE TEST RIG      |             |                    | <u>Other Details</u>           |             |      |
| TEST LOAD TO SEE STRENGTH OF RESTRICTOR ARMS - LOAD REF 350N HOLD FOR 60 SEC                                                                                                                                  |                    |                                          |             |                    |                                |             |      |
| <u>Clause</u> Performance Requirements<br>EN14609 / EN948 - 350n FOR 60 SEC                                                                                                                                   |                    |                                          |             | Result<br>1000     | <u>ts</u><br>N /100kg          | Pass_       | Eail |
|                                                                                                                                                                                                               |                    |                                          |             |                    |                                |             |      |
|                                                                                                                                                                                                               |                    |                                          |             |                    |                                |             |      |
|                                                                                                                                                                                                               |                    |                                          |             |                    |                                |             |      |
| Comments A MA419 restrictor was setup on steel section as above to test the strength, the load was applied at 650mm centre and reached 100kg (1000N) and held for over 60 secwithout any deformation occuring |                    |                                          |             |                    |                                |             |      |
| Date Test Started                                                                                                                                                                                             | Date Test Finished | <u>Tested By</u>                         | Approved By | Results Reveiwed B |                                | <u>Date</u> |      |
| 15.09.09                                                                                                                                                                                                      | 15.09.09           | T.CORBETT                                |             | J.BARRETT          | T. Cubsett.                    | 15.0        | 9.09 |