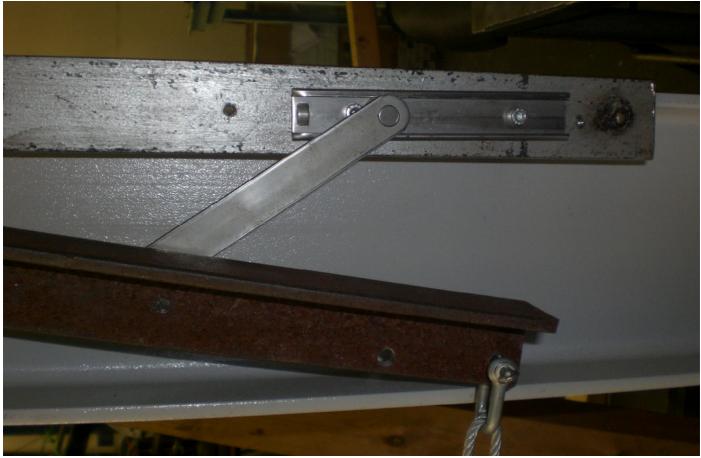

| BASTA                                                                                                                                                                                                         |                    | TEST REPORT                              |             |                    | <u>Report No</u><br>010/09     |             |      |
|---------------------------------------------------------------------------------------------------------------------------------------------------------------------------------------------------------------|--------------------|------------------------------------------|-------------|--------------------|--------------------------------|-------------|------|
| Product Code<br>MA419 & MA419/V                                                                                                                                                                               |                    | Product Description<br>MAGNUM RESTRICTOR |             |                    | Product Type<br>SWA RESTRICTOR |             |      |
| Test Specification Ref.<br>EN14609 / EN948                                                                                                                                                                    |                    | Equipment Used<br>IN HOUSE TEST RIG      |             |                    | <u>Other Details</u>           |             |      |
| TEST LOAD TO SEE STRENGTH OF RESTRICTOR ARMS - LOAD REF 350N HOLD FOR 60 SEC                                                                                                                                  |                    |                                          |             |                    |                                |             |      |
| <u>Clause</u> Performance Requirements<br>EN14609 / EN948 - 350n FOR 60 SEC                                                                                                                                   |                    |                                          |             | Result<br>1000     | <u>ts</u><br>N /100kg          | Pass_       | Eail |
|                                                                                                                                                                                                               |                    |                                          |             |                    |                                |             |      |
|                                                                                                                                                                                                               |                    |                                          |             |                    |                                |             |      |
|                                                                                                                                                                                                               |                    |                                          |             |                    |                                |             |      |
| Comments A MA419 restrictor was setup on steel section as above to test the strength, the load was applied at 650mm centre and reached 100kg (1000N) and held for over 60 secwithout any deformation occuring |                    |                                          |             |                    |                                |             |      |
| Date Test Started                                                                                                                                                                                             | Date Test Finished | <u>Tested By</u>                         | Approved By | Results Reveiwed B |                                | <u>Date</u> |      |
| 15.09.09                                                                                                                                                                                                      | 15.09.09           | T.CORBETT                                |             | J.BARRETT          | T. Cubsett.                    | 15.0        | 9.09 |